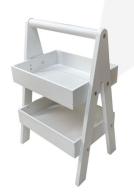

# WHITE 2-TIER ADJUSTABLE WOODEN A-FRAME DISPLAY STAND 415X300X640

**SKU:** DS2W-415300640WHT **£103.88 Excl. VAT** 

- FSC timber beautiful & sustainable
- Adjustable shelves set your optimum display
- Generous size great capacity
- Integrated handle very portable

### WHITE 2-TIER ADJUSTABLE WOODEN A-FRAME DISPLAY STAND 415X300X640

The White 2-Tier Adjustable Wooden A-Frame Display Stand 415x300x640 is an attractive counter top or table top display stand. The clever design allows you to adjust the tiers in either the level or slanted positions. This offers greater versatility allowing it to be either a more central display with access from both sides or a front facing point of sale display with an optimum angle for line of sight.