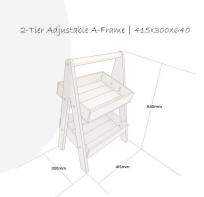

### WHITE 2-TIER ADJUSTABLE WOODEN A-FRAME DISPLAY STAND 415X300X640

The White 2-Tier Adjustable Wooden A-Frame Display Stand 415x300x640 is an attractive counter top or table top display stand. The clever design allows you to adjust the tiers in either the level or slanted positions. This offers greater versatility allowing it to be either a more central display with access from both sides or a front facing point of sale display with an optimum angle for line of sight.

#### **ADDITIONAL INFORMATION**

Weight 3.26 kg

**Dimensions**  $415 \times 300 \times 640 \text{ mm}$ 

**Assembly** Pre-assembled

**Wood** Redwood

**Mobility** Static

**Number of Tiers** 2-Tiers

**Colour** White

**Location** Counter Top, Floor Standing

**Compartments** 2 Compartments

**Handle** Integrated

Finish Painted

What it holds Confectionery, Kitchen Fare, Merchandise

Length 300mm

**Options & Features** Adjustable Shelves