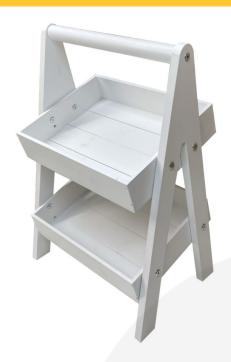

# WHITE 2-TIER ADJUSTABLE WOODEN A-FRAME DISPLAY STAND 415X300X640

**SKU:** DS2W-415300640WHT **£103.88 Excl. VAT** 

- FSC timber beautiful & sustainable
- Adjustable shelves set your optimum display
- Generous size great capacity
- Integrated handle very portable

### WHITE 2-TIER ADJUSTABLE WOODEN A-FRAME DISPLAY STAND 415X300X640

The White 2-Tier Adjustable Wooden A-Frame Display Stand 415x300x640 is an attractive counter top or table top display stand. The clever design allows you to adjust the tiers in either the level or slanted positions. This offers greater versatility allowing it to be either a more central display with access from both sides or a front facing point of sale display with an optimum angle for line of sight.