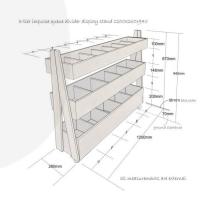

## **ADDITIONAL INFORMATION**

Weight 20.5 kg

**Dimensions**  $1200 \times 260 \times 940 \text{ mm}$ 

**Colour** White

**Mobility** On Casters

**Assembly** Pre-assembled

**Wood** Pine, Plywood

**Compartments** 17 Compartments

**Number of Tiers** 3-Tiers

What it holds Merchandise

Options & Features Lockable Lids

Finish Painted