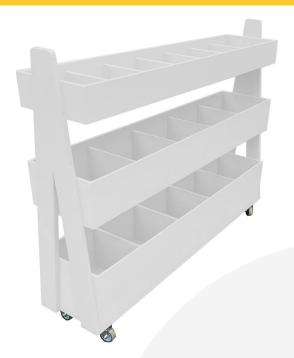

## WHITE 3-TIER QUEUE DIVIDER DISPLAY STAND 1200X260X940

**SKU:** QD1200260750WHT **£395.06 Excl. VAT** 

- 7 top shelf compartments plenty of display
- 5 mid & lower shelf bins plenty of capacity
- Multi-function can be used as a queue divide offering versatility

## **MOBILE WHITE PAINTED 3-TIER QUEUE DIVIDER DISPLAY STAND 1200X260X940**

The Mobile White Painted 3-Tier Queue Divider Display Stand 1200x260x940 has plenty of room for holding merchandise. You can position it close to point of sale. This queue divider has 7 top shelf compartments offering plenty of display space. It also has a further 5 bins on the mid and lower shelves offering great capacity.

It is multi functional having a use as a queue divider as well and comes with a set of 4 casters of which 2 are lockable to maintain position. There are optional lockable lids for added security.

Alternative sizes and colours available on request.

## **ADDITIONAL INFORMATION**

Weight 20.5 kg

**Dimensions**  $1200 \times 260 \times 940 \text{ mm}$ 

**Colour** White

**Mobility** On Casters

**Assembly** Pre-assembled

**Wood** Pine, Plywood

**Compartments** 17 Compartments

**Number of Tiers** 3-Tiers

What it holds Merchandise

Options & Features Lockable Lids

Finish Painted