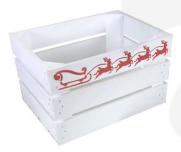

On the front is written "Christmas Eve Box" and on the back are traditional procession of reindeer pulling Santa's Sleigh.

If you would like a more shapely Christmas Eve box you may prefer our Christmas Eve Sleigh