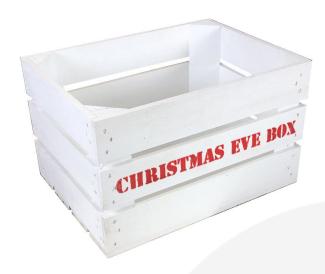

## WHITE CHRISTMAS EVE BOX CRATE 300X370X250

**SKU:** CR370300250EWHT **£43.83 Excl. VAT** 

- For that magical time of year
- Perfect for presents
- Built to last year after year

## WHITE CHRISTMAS EVE BOX CRATE 300X370X250

Its that time of year again. Stockings, mince pies, carrots for snowmen it must be Christmas. A magical time for the children and something our White Christmas Eve Box Crate can enhance. Either as a stocking holder or presents under the tree.

On the front is written "Christmas Eve Box" and on the back are traditional procession of reindeer pulling Santa's Sleigh.

If you would like a more shapely Christmas Eve box you may prefer our Christmas Eve Sleigh