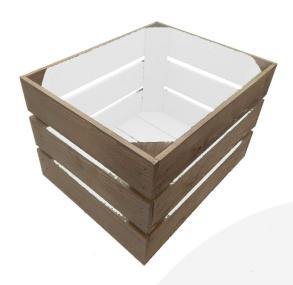

#### WHITE COLOUR BURST CRATE 300X370X250

This White Colour Burst Crate 300x370x250 is available in 2 further sizes and 10 different colour options\*. These crates are rustic brown on the outside and bursting with White inside. You can truly add a blaze of colour to your kitchen, office or bedroom. They have been used as smart storage solutions, book cases, shelves for clothes and even colourful shop displays. With a rustic wooden look to the outside they are literally bursting with colour on the inside.

#### The other sizes are:

- Medium White 500mm x 370mm x 250mm
- Large White 600mm x 370mm x 250mm