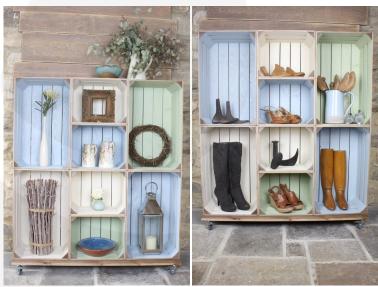

## **Colour Burst Displays**

The different dimensions allow you to build your colourful crate wall in the most awkward of spaces. From under stairs to in-between cabinets, the versatility of these crates has proved very popular indeed. Crate walls are ideally built with the small 300mm and large 600mm sizes. You can build with this 500mm size as well but you will find these walls are more irregular.

Beautiful mobile colour burst crate merchandise displays are available in a selection of configurations in our <u>Crate Display category.</u> You can, however build you own mobile colour burst displays by purchasing the <u>Base and Casters</u> and selecting your own combination. We definitely recommend building your mobile displays with the small and large crate sizes. For a more classically rustic display you may prefer our <u>Rustic Brown Crate</u>.