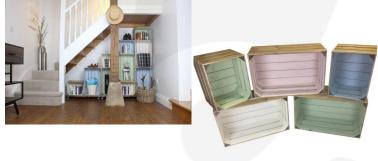

## **Colour Burst Displays**

The different dimensions allow you to build your colourful crate wall in the most awkward of spaces. From under stairs to in-between cabinets, the versatility of these crates has proved very popular indeed. Crate walls are ideally built with the small 300mm and large 600mm sizes. You can build with this 500mm size as well but you will find these walls are more irregular.

Beautiful mobile colour burst crate merchandise displays are available in a selection of configurations in our <u>Crate Display category.</u> You can, however build you own mobile colour burst displays by purchasing the <u>Base and Casters</u> and selecting your own combination. We definitely recommend building your mobile displays with the small and large crate sizes. For a more classically rustic display you may prefer our <u>Rustic Brown Crate</u>.