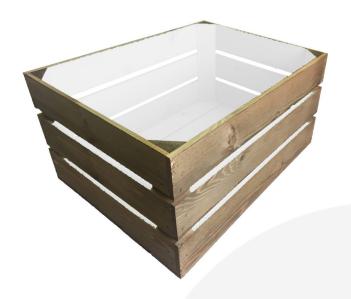

# WHITE COLOUR BURST CRATE 500X370X250

**SKU:** CR500370250RB-WHT

£51.42 Excl. VAT

- Solid design built to last
- Two tone Bursting with colour (wide range of colours available)
- Standard size great capacity
- FSC Redwood great ecological credentials
- Rustic brown external finish a classic look
- Stackable option for extra stability

#### WHITE COLOUR BURST CRATE 500X370X250

This White Colour Burst Crate 500x370x250 is available in 2 further sizes and a wide range of colour options\*. These crates are rustic brown on the outside and bursting with White inside. You can truly add a blaze of colour to your kitchen, office or bedroom. They have been used as smart storage solutions, book cases, shelves for clothes and even colourful shop displays. With a rustic wooden look to the outside they are literally bursting with colour on the inside.