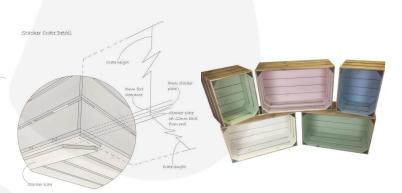

#### WHITE COLOUR BURST CRATE 600X370X250

This White Colour Burst Crate 600x370x250 is available in 2 further sizes\* and a wide range of colours. These crates are rustic brown on the outside and bursting with White inside. You can truly add a blaze of colour to your kitchen, office or bedroom. They have been used as smart storage solutions, book cases, shelves for clothes and even colourful shop displays. With a rustic wooden look to the outside they are literally bursting with colour on the inside.

#### The other sizes are:

- Small White 300mm x 370mm x 250mm
- Medium White 500mm x 370mm x 250mm