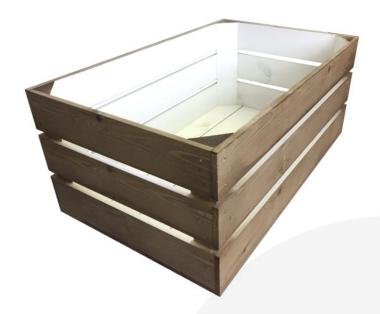

# WHITE COLOUR BURST CRATE 600X370X250

**SKU:** CR600370250RB-WHT **£54.00 Excl. VAT** 

- Solid design built to last
- Two tone Bursting with colour (wide range of colours available)
- Extra large even greater capacity
- FSC Redwood great ecological credentials
- Rustic brown external finish a classic look
- Stackable option for extra stability

#### WHITE COLOUR BURST CRATE 600X370X250

This White Colour Burst Crate 600x370x250 is available in 2 further sizes\* and a wide range of colours. These crates are rustic brown on the outside and bursting with White inside. You can truly add a blaze of colour to your kitchen, office or bedroom. They have been used as smart storage solutions, book cases, shelves for clothes and even colourful shop displays. With a rustic wooden look to the outside they are literally bursting with colour on the inside.