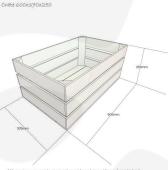

### **ADDITIONAL INFORMATION**

Weight 3.25 kg

**Dimensions**  $600 \times 370 \times 250 \text{ mm}$ 

**Colour** Rustic Brown, White

**Wood** Redwood

Range Colour Burst™

**Finish** Painted, Stained

Options & Features Two Tone