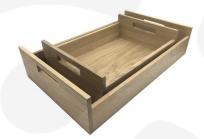

#### WHITE COLOUR BURST OAK TRAY WITH RAISED INTEGRATED HANDLES 425X310X128

The White Colour Burst Oak Tray with Raised Integrated handles 425x310x128 is high quality stand alone sturdy oak tray. It is also one of a set of two, two tone White trays. The other one is larger and this one sits within it:

### White Colour Burst Oak Tray with Raised Integrated handles 580x360x128

The raised integrated handles allow for an easier carry and less interference with the trays contents.

We build these trays from 12mm sustainable oak so this is not only a beautiful but very robust product. It is beautifully finished in a food grade lacquer on the exterior with a wide range of colours on the inside.