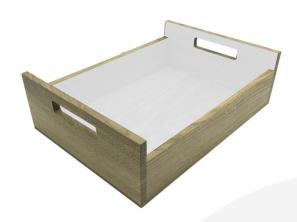

# WHITE COLOUR BURST OAK TRAY WITH RAISED INTEGRATED HANDLES 425X310X128

SKU: BXOAKRH425310128NAT-WHT £92.70 Excl. VAT

- Highest quality finish for high end presentation
- Solid oak very robust for continuous use
- Colour Burst eye catching two tone colours
- Lacquered finish protecting the oak
- Integrated handles for easy carry

#### WHITE COLOUR BURST OAK TRAY WITH RAISED INTEGRATED HANDLES 425X310X128

The White Colour Burst Oak Tray with Raised Integrated handles 425x310x128 is high quality stand alone sturdy oak tray. It is also one of a set of two, two tone White trays. The other one is larger and this one sits within it:

### White Colour Burst Oak Tray with Raised Integrated handles 580x360x128

The raised integrated handles allow for an easier carry and less interference with the trays contents.

We build these trays from 12mm sustainable oak so this is not only a beautiful but very robust product. It is beautifully finished in a food grade lacquer on the exterior with a wide range of colours on the inside.