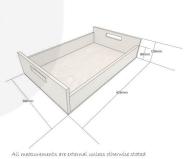

#### WHITE COLOUR BURST OAK TRAY WITH RAISED INTEGRATED HANDLES 425X310X128

The White Colour Burst Oak Tray with Raised Integrated handles 425x310x128 is high quality stand alone sturdy oak tray. It is also one of a set of two, two tone White trays. The other one is larger and this one sits within it:

### White Colour Burst Oak Tray with Raised Integrated handles 580x360x128

The raised integrated handles allow for an easier carry and less interference with the trays contents.

We build these trays from 12mm sustainable oak so this is not only a beautiful but very robust product. It is beautifully finished in a food grade lacquer on the exterior with a wide range of colours on the inside.

#### ADDITIONAL INFORMATION

Weight 1.89 kg

**Dimensions**  $425 \times 310 \times 128 \text{ mm}$ 

**Wood** Oak

**Finish** Painted, Lacquered

Range Colour Burst™

**Colour** White

Options & Features Two Tone