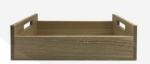

# WHITE COLOUR BURST OAK TRAY WITH RAISED INTEGRATED HANDLES 425X310X128

SKU: BXOAKRH425310128NAT-WHT £92.70 Excl. VAT

- Highest quality finish for high end presentation
- Solid oak very robust for continuous use
- Colour Burst eye catching two tone colours
- Lacquered finish protecting the oak
- Integrated handles for easy carry

## **GALLERY IMAGES**









Oak Tray with Integrated Raised Handles | 425x310x128





#### WHITE COLOUR BURST OAK TRAY WITH RAISED INTEGRATED HANDLES 425X310X128

The White Colour Burst Oak Tray with Raised Integrated handles 425x310x128 is high quality stand alone sturdy oak tray. It is also one of a set of two, two tone White trays. The other one is larger and this one sits within it:

### White Colour Burst Oak Tray with Raised Integrated handles 580x360x128

The raised integrated handles allow for an easier carry and less interference with the trays contents.

We build these trays from 12mm sustainable oak so this is not only a beautiful but very robust product. It is beautifully finished in a food grade lacquer on the exterior with a wide range of colours on the inside.

#### ADDITIONAL INFORMATION

Weight