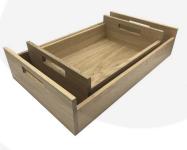

#### WHITE COLOUR BURST OAK TRAY WITH RAISED INTEGRATED HANDLES 580X360X128

The White Colour Burst Oak Tray with Raised Integrated handles 580x360x128 is high quality stand alone sturdy oak tray. It is also one of a set of two, two tone White trays. The other one is smaller and sits with this one:

### White Colour Burst Oak Tray with Raised Integrated handles 425x310x128

The raised integrated handles allow for an easier carry and less interference with the trays contents.

We build these trays from 12mm sustainable oak so this is not only a beautiful but very robust product. It is beautifully finished in a food grade lacquer on the exterior with a wide range of colours on the inside.