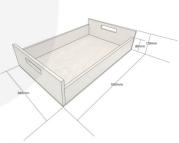

#### WHITE COLOUR BURST OAK TRAY WITH RAISED INTEGRATED HANDLES 580X360X128

The White Colour Burst Oak Tray with Raised Integrated handles 580x360x128 is high quality stand alone sturdy oak tray. It is also one of a set of two, two tone White trays. The other one is smaller and sits with this one:

### White Colour Burst Oak Tray with Raised Integrated handles 425x310x128

The raised integrated handles allow for an easier carry and less interference with the trays contents.

We build these trays from 12mm sustainable oak so this is not only a beautiful but very robust product. It is beautifully finished in a food grade lacquer on the exterior with a wide range of colours on the inside.

#### ADDITIONAL INFORMATION

Weight 2.68 kg

**Dimensions**  $580 \times 360 \times 128 \text{ mm}$ 

**Wood** Oak

**Finish** Painted, Lacquered

Range Colour Burst™

**Colour** White

Options & Features Two Tone