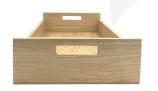

# WHITE COLOUR BURST OAK TRAY WITH RAISED INTEGRATED HANDLES 580X360X128

**SKU:** BXOAKRH580360128NAT-WHT **£139.13 Excl. VAT** 

- Highest quality finish for high end presentation
- Solid oak very robust for continuous use
- Colour Burst eye catching two tone colours
- Lacquered finish protecting the oak
- Integrated handles for easy carry

#### WHITE COLOUR BURST OAK TRAY WITH RAISED INTEGRATED HANDLES 580X360X128

The White Colour Burst Oak Tray with Raised Integrated handles 580x360x128 is high quality stand alone sturdy oak tray. It is also one of a set of two, two tone White trays. The other one is smaller and sits with this one:

### White Colour Burst Oak Tray with Raised Integrated handles 425x310x128

The raised integrated handles allow for an easier carry and less interference with the trays contents.

We build these trays from 12mm sustainable oak so this is not only a beautiful but very robust product. It is beautifully finished in a food grade lacquer on the exterior with a wide range of colours on the inside.