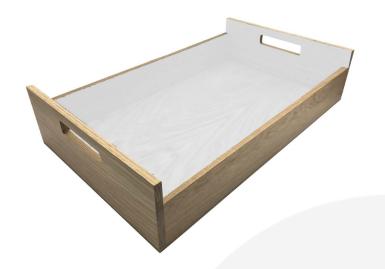

# WHITE COLOUR BURST OAK TRAY WITH RAISED INTEGRATED HANDLES 580X360X128

**SKU:** BXOAKRH580360128NAT-WHT **£139.13 Excl. VAT** 

- Highest quality finish for high end presentation
- Solid oak very robust for continuous use
- Colour Burst eye catching two tone colours
- Lacquered finish protecting the oak
- Integrated handles for easy carry

#### WHITE COLOUR BURST OAK TRAY WITH RAISED INTEGRATED HANDLES 580X360X128

The White Colour Burst Oak Tray with Raised Integrated handles 580x360x128 is high quality stand alone sturdy oak tray. It is also one of a set of two, two tone White trays. The other one is smaller and sits with this one:

### White Colour Burst Oak Tray with Raised Integrated handles 425x310x128

The raised integrated handles allow for an easier carry and less interference with the trays contents.

We build these trays from 12mm sustainable oak so this is not only a beautiful but very robust product. It is beautifully finished in a food grade lacquer on the exterior with a wide range of colours on the inside.