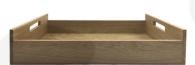

# WHITE COLOUR BURST OAK TRAY WITH RAISED INTEGRATED HANDLES 580X360X128

**SKU:** BXOAKRH580360128NAT-WHT **£139.13 Excl. VAT** 

- Highest quality finish for high end presentation
- Solid oak very robust for continuous use
- Colour Burst eye catching two tone colours
- Lacquered finish protecting the oak
- Integrated handles for easy carry

#### WHITE COLOUR BURST OAK TRAY WITH RAISED INTEGRATED HANDLES 580X360X128

The White Colour Burst Oak Tray with Raised Integrated handles 580x360x128 is high quality stand alone sturdy oak tray. It is also one of a set of two, two tone White trays. The other one is smaller and sits with this one:

### White Colour Burst Oak Tray with Raised Integrated handles 425x310x128

The raised integrated handles allow for an easier carry and less interference with the trays contents.

We build these trays from 12mm sustainable oak so this is not only a beautiful but very robust product. It is beautifully finished in a food grade lacquer on the exterior with a wide range of colours on the inside.