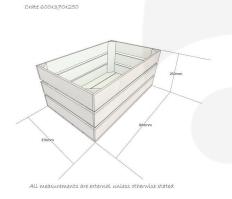

## **WHITE CRATE 600X370X250**

**SKU:** CRC600370250WHT

£48.84 Excl. VAT

- Solid design built to last
- Wide range of colours available match your style
- Extra large even greater capacity
- FSC Redwood great ecological credentials
- Stackable option for extra stability

## **ADDITIONAL INFORMATION**

Weight 3.25 kg

**Dimensions**  $600 \times 370 \times 250 \text{ mm}$ 

**Colour** White

Wood Redwood

Finish Painted

<sup>\*</sup> bespoke sizing is available - contact us for more information