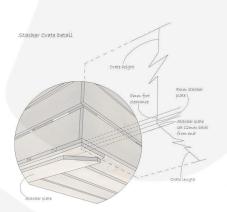

## Painted Stacker Crates 600x370x250

Our standard 600x370x250 White Painted Crates, like all our crates, are stackable. We do, however, offer an **interlocking** option for a more supported stack. If you are regularly stacking your crates 3+ high then we would certainly recommend this option.