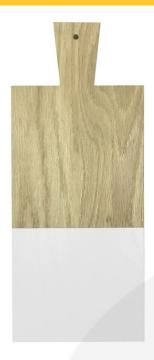

## WHITE DIPPED OAK PADDLE BOARD 500X200X18

**SKU:** PDOAK19750018DIP-WHT **£48.65 Excl. VAT** 

- Solid Oak robust design
- Clean lines a contemporary look
- Vibrant colours brighten up any display
- Largest size greatest capacity
- Ergonomic handle for ease of use

## WHITE DIPPED OAK PADDLE BOARD 500X200X18

The large White Dipped Oak Paddle Board 500x200x18 is ideal as a colourful display or sharing platter. A Retro style handle with ample serving space. All boards come with a small hole in the handle for easy storage.

Bespoke colours available on request subject to volume.

The White dipped oak paddle board is available in 3 sizes

- Small White 300mm x 200mm x 18mm
- Medium White 400mm x 200mm x 18mm
- Large White 500mm x 200mm x 18mm (this one)