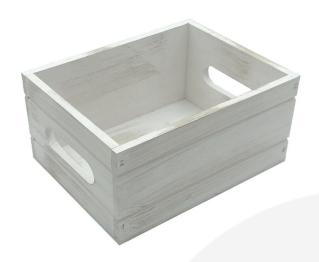

## WHITE DISTRESSED CONDIMENT BOX 216X166X103

**SKU:** BXREDH216166103WHT-DIS

£13.85 Excl. VAT

- Multi functional for condiments & other table accessories
- Range of colours match your designs
- V-grooved sides & ends tactile & stylish
- Integrated hand holds for ease of carrying

## WHITE DISTRESSED CONDIMENT BOX 216X166X103

This Painted White Distressed Condiment Box 216x166x103 is a very attractive and functional condiment holder. It takes the form of a mini crate with two integrated hand holds on either end. The design includes two parallel V grooves down each side and end. It is available in a range of colours and is a very practical and stylish addition to any table.