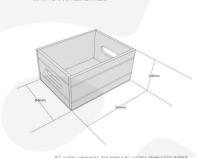

The internal dimensions are 216x150x100.

If you prefer something a little more traditional you may like our <u>Rustic Condiment Box 216x166x103</u>

## **ADDITIONAL INFORMATION**

Weight 0.39 kg

**Dimensions**  $216 \times 166 \times 103 \text{ mm}$ 

**Colour** White

Wood Redwood

What it holds Condiments

**Compartments** 1 Compartment

Handle Integrated