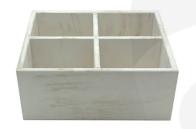

## WHITE DISTRESSED PAINTED 4 COMPARTMENT PLY CUTLERY & CONDIMENT HOLDER 260X207X110

**SKU:** BXRPLY260207110WD

£51.98 Excl. VAT

- Multi functional for condiments & other table accessories
- White distressed great look
- Lacquered finish extra protection

## WHITE DISTRESSED PAINTED 4 COMPARTMENT PLY CUTLERY & CONDIMENT HOLDER 260X207X110

This White Distressed Painted 4 Compartment Ply Cutlery & Condiment Holder 260x207x110 is a very attractive and functional condiment holder. Rectangle in design with 4 square compartments this holder is incredibly versatile. It is finished in a white distressed style with a lacquered coating to offer both additional protection and a sleek finish.

## **ADDITIONAL INFORMATION**

Weight .5 kg

**Dimensions**  $260 \times 207 \times 110 \text{ mm}$ 

**Wood** Plywood

**Finish** Painted, Distressed, Lacquered

**Colour** White