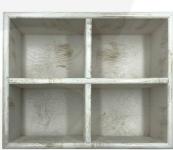

## WHITE DISTRESSED PAINTED 4 COMPARTMENT PLY CUTLERY & CONDIMENT HOLDER 260X207X110

**SKU:** BXRPLY260207110WD

£51.98 Excl. VAT

- Multi functional for condiments & other table accessories
- White distressed great look
- Lacquered finish extra protection

## WHITE DISTRESSED PAINTED 4 COMPARTMENT PLY CUTLERY & CONDIMENT HOLDER 260X207X110

This White Distressed Painted 4 Compartment Ply Cutlery & Condiment Holder 260x207x110 is a very attractive and functional condiment holder. Rectangle in design with 4 square compartments this holder is incredibly versatile. It is finished in a white distressed style with a lacquered coating to offer both additional protection and a sleek finish.

## **ADDITIONAL INFORMATION**

Weight .5 kg

**Dimensions**  $260 \times 207 \times 110 \text{ mm}$ 

**Wood** Plywood

**Finish** Painted, Distressed, Lacquered

**Colour** White