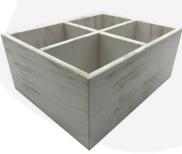

## WHITE DISTRESSED PAINTED 4 COMPARTMENT PLY CUTLERY & CONDIMENT HOLDER 260X207X110

**SKU:** BXRPLY260207110WD

£51.98 Excl. VAT

- Multi functional for condiments & other table accessories
- White distressed great look
- Lacquered finish extra protection

## WHITE DISTRESSED PAINTED 4 COMPARTMENT PLY CUTLERY & CONDIMENT HOLDER 260X207X110

This White Distressed Painted 4 Compartment Ply Cutlery & Condiment Holder 260x207x110 is a very attractive and functional condiment holder. Rectangle in design with 4 square compartments this holder is incredibly versatile. It is finished in a white distressed style with a lacquered coating to offer both additional protection and a sleek finish.

## **ADDITIONAL INFORMATION**

Weight .5 kg

**Dimensions**  $260 \times 207 \times 110 \text{ mm}$ 

**Wood** Plywood

**Finish** Painted, Distressed, Lacquered

**Colour** White