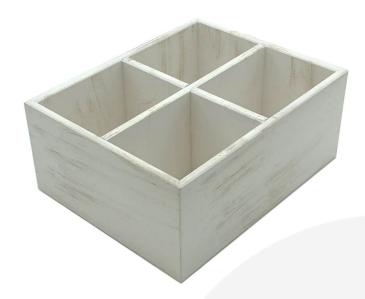

## WHITE DISTRESSED PAINTED 4 COMPARTMENT PLY CUTLERY & CONDIMENT HOLDER 260X207X110

**SKU:** BXRPLY260207110WD

£51.98 Excl. VAT

- Multi functional for condiments & other table accessories
- White distressed great look
- Lacquered finish extra protection

## WHITE DISTRESSED PAINTED 4 COMPARTMENT PLY CUTLERY & CONDIMENT HOLDER 260X207X110

This White Distressed Painted 4 Compartment Ply Cutlery & Condiment Holder 260x207x110 is a very attractive and functional condiment holder. Rectangle in design with 4 square compartments this holder is incredibly versatile. It is finished in a white distressed style with a lacquered coating to offer both additional protection and a sleek finish.

## **ADDITIONAL INFORMATION**

Weight .5 kg

**Dimensions**  $260 \times 207 \times 110 \text{ mm}$ 

**Wood** Plywood

**Finish** Painted, Distressed, Lacquered

**Colour** White