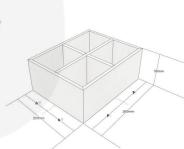

## WHITE DISTRESSED PAINTED 4 COMPARTMENT PLY CUTLERY & CONDIMENT HOLDER 260X207X110

This White Distressed Painted 4 Compartment Ply Cutlery & Condiment Holder 260x207x110 is a very attractive and functional condiment holder. Rectangle in design with 4 square compartments this holder is incredibly versatile. It is finished in a white distressed style with a lacquered coating to offer both additional protection and a sleek finish.

## **ADDITIONAL INFORMATION**

Weight .5 kg

**Dimensions**  $260 \times 207 \times 110 \text{ mm}$ 

**Wood** Plywood

**Finish** Painted, Distressed, Lacquered

**Colour** White