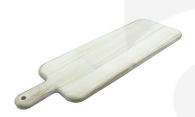

## WHITE DISTRESSED PINE SERVING PADDLE BOARD 575X175X18

**SKU:** BDPIN17557518WD **£30.11 Excl. VAT** 

- White distressed finish a classic vintage look
- Chunky pine tactile feel
- Ergonomic handle easy carry
- Sustainable pine great ecological credentials

## WHITE DISTRESSED PINE SERVING PADDLE BOARD 575X175X18

This White Distressed Pine Serving Paddle Board 575x175x18 is very tactile and versatile. it can be used as individual cheese boards or plate mats or even side servers. It is finished in white distressed colour offering a vintage look

## **ADDITIONAL INFORMATION**

**Dimensions** 575  $\times$  175  $\times$  18 mm

**Wood** Pine

**Colour** White

**Finish** Painted, Distressed, Lacquered

Handle Integrated