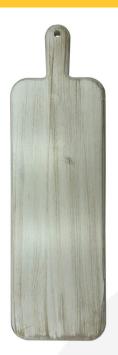

## WHITE DISTRESSED PINE SERVING PADDLE BOARD 575X175X18

**SKU:** BDPIN17557518WD **£30.11 Excl. VAT** 

- White distressed finish a classic vintage look
- Chunky pine tactile feel
- Ergonomic handle easy carry
- Sustainable pine great ecological credentials

## WHITE DISTRESSED PINE SERVING PADDLE BOARD 575X175X18

This White Distressed Pine Serving Paddle Board 575x175x18 is very tactile and versatile. it can be used as individual cheese boards or plate mats or even side servers. It is finished in white distressed colour offering a vintage look

## **ADDITIONAL INFORMATION**

**Dimensions** 575  $\times$  175  $\times$  18 mm

**Wood** Pine

**Colour** White

**Finish** Painted, Distressed, Lacquered

Handle Integrated