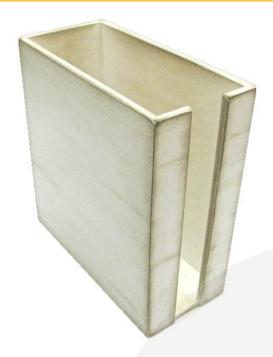

## WHITE DISTRESSED PLY CUP & LID HOLDER 283X132X300

**SKU:** CU1-132300283WHT-DIS **£33.87 Excl. VAT** 

- 300mm tall great capacity
- Sustainable timber great ecological credentials
- Front slot easy access
- · Range of jolly colours

## WHITE DISTRESSED PLY CUP & LID HOLDER 283X132X300

The White Distressed painted Ply Cup & Lid Holder 283x132x300 is essential for helping customers help themselves. Keeping the service area tidy they also come in a range of colours to match your style.