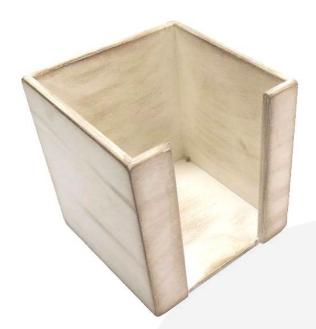

## WHITE DISTRESSED PLY NAPKIN HOLDER 220X220X200

**SKU:** NHPLY220220200WHT-DIS **£30.63 Excl. VAT** 

- 200mm tall great capacity
- Selection of colours match your scheme

## WHITE DISTRESSED PLY NAPKIN HOLDER 220X220X200

The White Distressed Painted Ply Napkin Holder 220x220x200 is suitable for 200mm square napkins.

The access slot is 120mm wide allowing easy access.

The napkin holder is available in a great range of colours to match your designs.