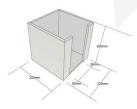

## **ADDITIONAL INFORMATION**

| Dimensions    | 220 × 220 × 200 mm  |
|---------------|---------------------|
| Colour        | White               |
| Wood          | Plywood             |
| Napkin Space  | 202 x 202           |
| Compartments  | 1 Compartment       |
| What it holds | Napkins             |
| Finish        | Painted, Distressed |