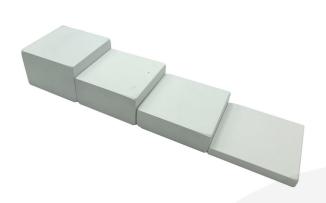

## WHITE PINE 4 BLOCK RISER SET 145X145

SKU: RBPINSETWHT £74.25 Excl. VAT

- Simple classic design all about the display
- FSC pine great ecological credentials
- Arrange as you see fit build your own displays

## WHITE PINE 4 BLOCK RISER SET

The White Painted Pine 4 Block Riser Set is made up of the 4 different painted block risers:

- White Block Riser 145x145x95
- White Block Riser 145x145x70
- White Block Riser 145x145x45
- White Block Riser 145x145x18

The different sizes allow you to build an attractive rising display. They are incredibly versatile and available in a selection of colours.