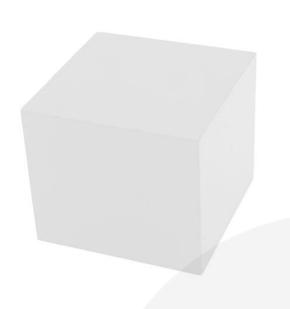

## WHITE PINE BLOCK RISER 140X140X120

**SKU:** RBPIN140140120WHT **£31.60 Excl. VAT** 

- Chunky design very robust
- Range of colours match your designs
- Part of a set of 3 customise your display

## WHITE PINE BLOCK RISER 140X140X120

This White Pine Block Riser 140x140x120 is the middle in a <u>set of 3 White pine block risers</u>. Made in pine and available in a selection of colours these risers are great for displaying merchandise. The other sizes in the set are: