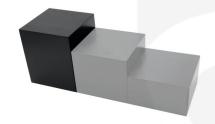

## WHITE PINE BLOCK RISER 140X140X160

This White Painted Pine Block Riser 140x140x160 is the largest in a <u>set of 3 White pine block risers</u>. Made in pine and available in a selection of colours these risers are great for displaying merchandise. The other sizes in the set are:

- White Pine Block Riser 140x140x80
- White Pine Block Riser 140x140x120
- White Pine Block Riser 140x140x160 (This one)