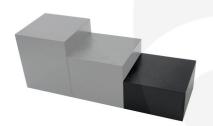

## WHITE PINE BLOCK RISER 140X140X80

This White Painted Pine Block Riser 140x140x80 is the lowest in a <u>set of 3 White pine block risers</u>. Made in pine and available in a selection of colours these risers are great for displaying merchandise. The other sizes in the set are:

- White Pine Block Riser 140x140x80 (this one)
- White Pine Block Riser 140x140x120
- White Pine Block Riser 140x140x160