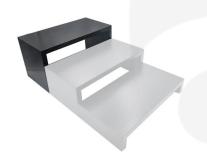

- Tall Painted White Pine Square Bridge Riser 350x180x180 (this one)
- Medium Painted White Pine Square Bridge Riser 350x180x120
- Short Painted White Pine Square Bridge Riser 350x180x60

Its available in a great selection of colours.