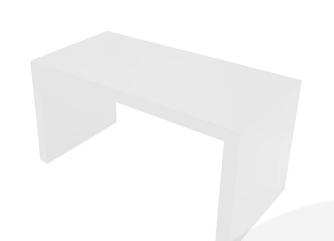

## WHITE PINE SQUARE BRIDGE RISER 350X180X180

**SKU:** RSPIN350180180WHT **£51.74 Excl. VAT** 

- Solid Design robust enough for everyday use
- Part of a modular system build to your own design
- Selection of colours match your style

## WHITE PINE SQUARE BRIDGE RISER 350X180X180

This quality Painted White Pine Square Riser 350x180x180 is perfect for displaying top quality products. This riser is the tallest in the set. The set consists of: