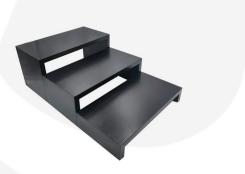

## WHITE PINE SQUARE BRIDGE RISER 350X180X60

**SKU:** RSPIN35018060WHT **£34.35 Excl. VAT** 

- Solid Design robust enough for everyday use
- Part of a modular system build to your own design
- Wide range of colours match your style

## WHITE PINE SQUARE BRIDGE RISER 350X180X60

This quality Painted White Pine Square Bridge Riser 350x180x60 is perfect for displaying top quality products. This riser is the lowest in the set. The set consists of:

- Tall Painted White Pine Square Bridge Riser 350x180x180
- Medium Painted White Pine Square Bridge Riser 350x180x120
- Short Painted White Pine Square Bridge Riser 350x180x60 (this one)