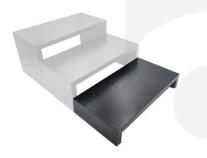

## WHITE PINE SQUARE BRIDGE RISER 350X180X60

**SKU:** RSPIN35018060WHT **£34.35 Excl. VAT** 

- Solid Design robust enough for everyday use
- Part of a modular system build to your own design
- Wide range of colours match your style

## WHITE PINE SQUARE BRIDGE RISER 350X180X60

This quality Painted White Pine Square Bridge Riser 350x180x60 is perfect for displaying top quality products. This riser is the lowest in the set. The set consists of:

- Tall Painted White Pine Square Bridge Riser 350x180x180
- Medium Painted White Pine Square Bridge Riser 350x180x120
- Short Painted White Pine Square Bridge Riser 350x180x60 (this one)