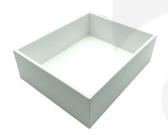

## WHITE PLY DOUBLE CROCK HOUSING 350X283X106

**SKU:** CH2-350283106WHT

£43.57 Excl. VAT

- Double crock housing fits your standard crock
- Selection of colours match your style
- Robust design for frequent use

## WHITE PLY DOUBLE CROCK HOUSING 350X283X106

A unique and modern alternative to your usual crock housing deli systems. This White Painted Ply Double Crock Housing 350x283x106 will fit standard size crocks and is robustly made from 9mm ply. It is available in a selection of painted finishes.