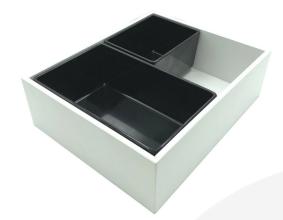

## WHITE PLY DOUBLE CROCK HOUSING 350X283X106

**SKU:** CH2-350283106WHT

£43.57 Excl. VAT

- Double crock housing fits your standard crock
- Selection of colours match your style
- Robust design for frequent use

## WHITE PLY DOUBLE CROCK HOUSING 350X283X106

A unique and modern alternative to your usual crock housing deli systems. This White Painted Ply Double Crock Housing 350x283x106 will fit standard size crocks and is robustly made from 9mm ply. It is available in a selection of painted finishes.