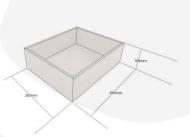

## **ADDITIONAL INFORMATION**

**Dimensions**  $350 \times 283 \times 106 \text{ mm}$ 

**Colour** White

Wood Plywood

What it holds Crocks

**Capacity** Double

Finish Painted