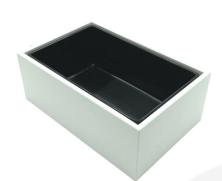

## WHITE PLY SINGLE CROCK HOUSING 283X185X106

**SKU:** CH1-283185106WHT

£41.27 Excl. VAT

- Single crock housing fits your standard crock
- Selection of colours match your style
- Robust design for frequent use

## WHITE PLY SINGLE CROCK HOUSING 283X185X106

A unique and modern alternative to your usual crock housing deli systems. This White Painted Ply Single Crock Housing 283x185x106 will fit standard size crocks it is robustly made from 9mm ply. It is available in a selection of painted finishes.