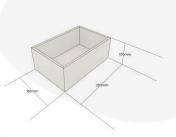

## **ADDITIONAL INFORMATION**

**Dimensions**  $283 \times 185 \times 106 \text{ mm}$ 

**Colour** White

**Wood** Plywood

**Compartments** 1 Compartment

What it holds Crocks

Finish Painted

**Capacity** Single