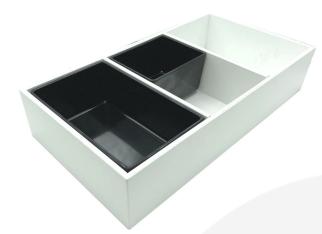

## WHITE PLY TRIPLE CROCK HOUSING 533X283X106

**SKU:** CH3-533283106WHT **£45.87 Excl. VAT** 

- Triple crock housing fits your standard crock
- Selection of colours match your style
- Robust design for frequent use

## WHITE PLY TRIPLE CROCK HOUSING 533X283X106

A unique and modern alternative to your usual crock housing deli systems. This White Painted Ply Triple Crock Housing 533x283x106 will fit standard size crocks.