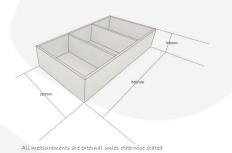

## **ADDITIONAL INFORMATION**

| Dimensions    | 533 × 283 × 106 mm |
|---------------|--------------------|
| Colour        | White              |
| Wood          | Plywood            |
| Finish        | Painted            |
| What it holds | Crocks             |
| Capacity      | Triple             |
|               |                    |