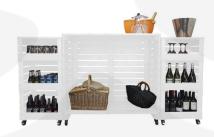

# Plenty of Bar Storage

The White Pop Up Bar is made up of a central middle exhibition bar with the addition of 2 mobile crates and 4 stacking crates offering maximum storage capacity. Their modular design means you can arrange them as befits your event requirements.

### **Modular Bar**

We manufacture the eye catching White portable bar from sustainable redwood and pine. It is modular and compact allowing you to arrange as you see fit. It consists of 3 sections: a central bar section and 2 modular side sections. Each of the 3 sections carries a solid pine work surface. The two side sections can be arrange in a wide variety of formats. All sections sit on 4 casters, 2 of which are braked to hold in position.