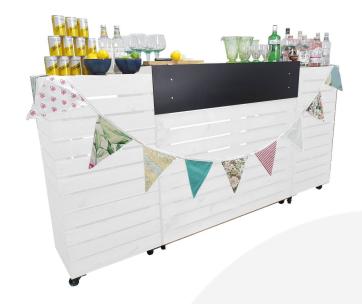

### WHITE POP UP BAR

The Ligneus White Painted Pop Up Outdoor Bar is the perfect party solution. It is ideal for everyone from party people, caterers and event planners to corporates and rental companies. It is essentially a very portable fold out, or folding, bar on wheels.

# Plenty of Bar Storage

The White Pop Up Bar is made up of a central middle exhibition bar with the addition of 2 mobile crates and 4 stacking crates offering maximum storage capacity. Their modular design means you can arrange them as befits your event requirements.

### **Modular Bar**

We manufacture the eye catching White portable bar from sustainable redwood and pine. It is modular and compact allowing you to arrange as you see fit. It consists of 3 sections: a central bar section and 2 modular side sections. Each of the 3 sections carries a solid pine work surface. The two side sections can be arrange in a wide variety of formats. All sections sit on 4 casters, 2 of which are braked to hold in position.