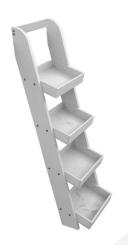

## WHITE SLIM 4-TIER SLANTED TRAY WALL LADDER DISPLAY STAND 316X352X1135

**SKU:** DSLN-3163521135WHT

£155.43 Excl. VAT

- Against the wall or free standing versatile
- Great range of colours choose your style
- Robust build for everyday use
- Slim design perfect for filling space
- Slanted trays maximising footprint

## WHITE SLIM 4-TIER SLANTED TRAY WALL LADDER DISPLAY STAND 316X352X1135

This White Slim 4-tier slanted tray wall ladder display stand offers style and functionality. It is great for the home and ideal as a retail display stand.

The frame is made from solid pine which supports 4 of our <u>rustic boxes 280x210x53</u>. This unique versatile design offers strength and durability with the classic look and feel of wood. It comes in a great range of colours.

In the home its slim design ideally lends itself for those smaller spaces, corners, and narrow hallways.

In a retail environment it maximises use of invaluable floor space. The angled box trays offer optimum display viewing. Furthermore 2 of these rustic wall ladder display stands placed back to back offer a great free standing option.