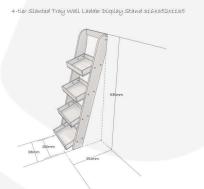

## WHITE SLIM 4-TIER SLANTED TRAY WALL LADDER DISPLAY STAND 316X352X1135

**SKU:** DSLN-3163521135WHT

£155.43 Excl. VAT

- Against the wall or free standing versatile
- Great range of colours choose your style
- Robust build for everyday use
- Slim design perfect for filling space
- Slanted trays maximising footprint

## ADDITIONAL INFORMATION

**Dimensions**  $316 \times 352 \times 1135 \text{ mm}$ 

**Assembly** Pre-assembled, Self Assembly (Flat Pack)

**Mobility** Static

**Number of Tiers** 4-Tiers

Wood Pine, Redwood

**Colour** White