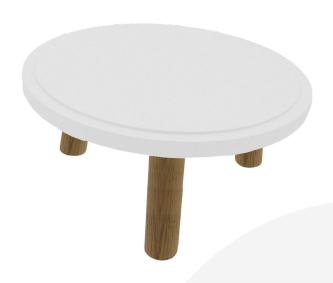

## WHITE TOPPED OAK MILKING STOOL 290DX140

SKU: MSOAK290140TOPWHT £72.65 Excl. VAT

- Highest quality Oak display top end merchandise
- Heavy material for added stability
- Other sizes available build to your own design
- Classic look catch your customers eye
- Selection of classic colours match your style

## WHITE TOPPED OAK MILKING STOOL 290DX140

The White Topped Oak Milking Stool 290Dx140 riser is a beautifully colourful way to present food in cafes and at the farmers market. They are perfect for display of cakes, pies, panini's and the like. Topped Oak Milking Stools can also be used in the home to preserve the fresh morning pastry or add more space and dimensions to your kitchen. The unpainted oak legs are finished in food grade oil.

The White Topped Oak Milking Stool is 290mm in diameter and available in 2 further sizes:

- Large 210mm White Topped Oak Stool
- Medium 140mm White Topped Oak Stool (this one)
- Small 70mm White Topped Oak Stool