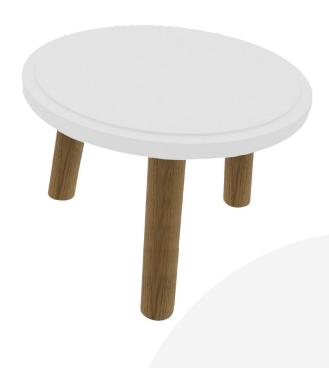

## WHITE TOPPED OAK MILKING STOOL 290DX210

**SKU:** MSOAK290210TOPWHT **£74.55 Excl. VAT** 

The White Topped Milking Stool is a fantastically colourful kitchen feature being used as either a display or a kitchen tidy.

## WHITE TOPPED OAK MILKING STOOL 290DX210

The White Topped Oak Milking Stool 290Dx210 riser is a beautifully colourful way to present food in cafes and at the farmers market. They are perfect for display of cakes, pies, panini's and the like. Topped Oak Milking Stools can also be used in the home to preserve the fresh morning pastry or add more space and dimensions to your kitchen. The plain oak legs are finished in food grade oil.

The White Topped Oak Stool is 290mm in diameter and is part of a set of three. It is available in 3 sizes:

- Large 210mm White Topped Oak Stool (this one)
- <u>Medium 140mm White Topped Oak Stool</u>
- <u>Small 70mm White Topped Oak Stool</u>