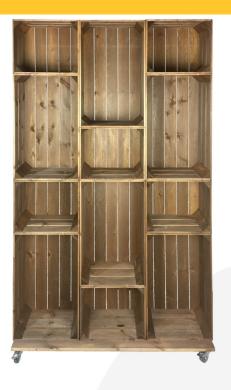

## WIDE 12 MOBILE BROWN CRATE DISPLAY 1115X297X1900

SKU: CRM-WIDE12-RB £583.64 Excl. VAT

- Incredibly versatile for use at home or in work environment
- FSC redwood great ecological credentials
- Rustic finish classic look
- 12 crate design maximum capacity

## WIDE 12 MOBILE BROWN CRATE DISPLAY

This fantastic Wide 12 Mobile Brown Crate Display was borne from our best selling <u>Brown Crates</u>. This wide display is made up of 12 crates which are set on a firm base and casters. This large display is perfect for rustic shop displays and great in the kitchen. The 12 crates display consist of 6 large and 6 small crates.