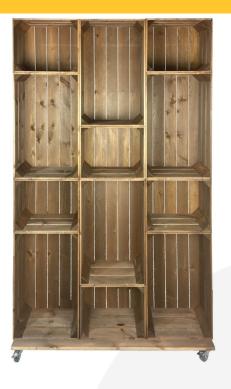

## WIDE 12 MOBILE BROWN CRATE DISPLAY 1115X297X1900

SKU: CRM-WIDE12-RB £655.78 Excl. VAT

- Incredibly versatile for use at home or in work environment
- FSC redwood great ecological credentials
- Rustic finish classic look
- 12 crate design maximum capacity

## WIDE 12 MOBILE BROWN CRATE DISPLAY

This fantastic Wide 12 Mobile Brown Crate Display was borne from our best selling <u>Brown Crates</u>. This wide display is made up of 12 crates which are set on a firm base and casters. This large display is perfect for rustic shop displays and great in the kitchen. The 12 crates display consist of 6 large and 6 small crates.