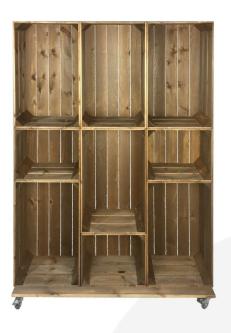

## WIDE 9 MOBILE BROWN CRATE DISPLAY 1115X297X1600

SKU: CRM-WIDE9-RB £458.58 Excl. VAT

The 9 Mobile Brown Crate Display which is a fantastically rustic solution to shop displays and bedrooms.

## WIDE 9 MOBILE BROWN CRATE DISPLAY

This fantastic Wide 9 Mobile Brown Crate Display was borne from our best selling <u>Brown Crates</u>. This display is constructed from 9 crates which are set on a firm base and casters. This large display is perfect for rustic shop displays and great for children's rooms. The 9 crates display consist of 6 large and 3 small.