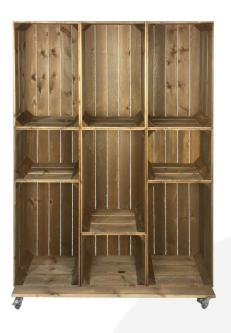

## WIDE 9 MOBILE BROWN CRATE DISPLAY 1115X297X1600

SKU: CRM-WIDE9-RB £515.26 Excl. VAT

The 9 Mobile Brown Crate Display which is a fantastically rustic solution to shop displays and bedrooms.

## WIDE 9 MOBILE BROWN CRATE DISPLAY

This fantastic Wide 9 Mobile Brown Crate Display was borne from our best selling <u>Brown Crates</u>. This display is constructed from 9 crates which are set on a firm base and casters. This large display is perfect for rustic shop displays and great for children's rooms. The 9 crates display consist of 6 large and 3 small.