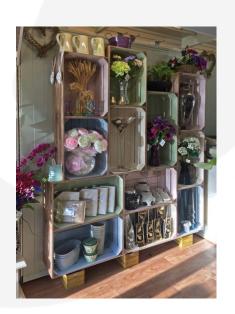

## **Colour Burst Displays**

The different dimensions allow you to build your colourful crate wall in the most awkward of spaces. From under stairs to in-between cabinets, the versatility of these crates has proved very popular indeed. Crate walls are ideally built with this small 300mm size and the large 600mm size. You can build with the medium 500mm size as well but you will find these walls are more irregular.

Beautiful mobile colour burst crate merchandise displays are available in a selection of configurations in our <u>Crate Display category.</u> You can, however build you own mobile colour burst displays by purchasing the <u>Base and Casters</u> and selecting your own combination. We definitely recommend building your mobile displays with the small and large crate sizes. For a more classically rustic display you may prefer our <u>Rustic Brown Crate</u>.