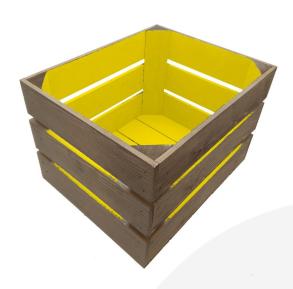

#### YELLOW COLOUR BURST CRATE 300X370X250

This Yellow Colour Burst Crate 300x370x250 is available in 2 further sizes and 10 different colour options\*. These crates are rustic brown on the outside and bursting with Yellow inside. You can truly add a blaze of colour to your kitchen, office or bedroom. They have been used as smart storage solutions, book cases, shelves for clothes and even colourful shop displays. With a rustic wooden look to the outside they are literally bursting with colour on the inside.

### **ADDITIONAL INFORMATION**

Weight 2.23 kg

**Dimensions**  $300 \times 370 \times 250 \text{ mm}$ 

**Colour** Rustic Brown, Yellow

**Wood** Redwood

**Shopping Product Type** Crates

Range Colour Burst™

**Finish** Painted, Stained