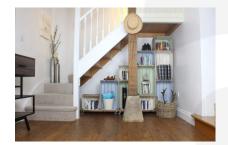

## **Colour Burst Displays**

The different dimensions allow you to build your colourful crate wall in the most awkward of spaces. From under stairs to in-between cabinets, the versatility of these crates has proved very popular indeed. Crate walls are ideally built with this small 300mm size and the large 600mm size. You can build with the medium 500mm size as well but you will find these walls are more irregular.

Beautiful mobile colour burst crate merchandise displays are available in a selection of configurations in our <u>Crate Display category.</u> You can, however build you own mobile colour burst displays by purchasing the <u>Base and Casters</u> and selecting your own combination. We definitely recommend building your mobile displays with the small and large crate sizes. For a more classically rustic display you may prefer our <u>Rustic Brown Crate</u>.