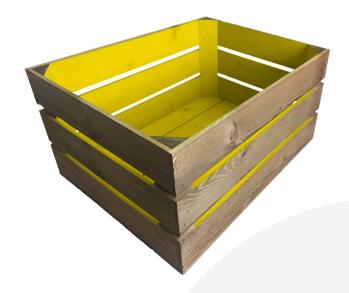

# YELLOW COLOUR BURST CRATE 500X370X250

**SKU:** CR500370250RB-YEL **£51.42 Excl. VAT** 

- Solid design built to last
- Two tone Bursting with colour (wide range of colours available)
- Standard size great capacity
- FSC Redwood great ecological credentials
- Rustic brown external finish a classic look
- Stackable option for extra stability

### YELLOW COLOUR BURST CRATE 500X370X250

This Yellow Colour Burst Crate 500x370x250 is available in 2 further sizes and a wide range of colour options\*. These crates are rustic brown on the outside and bursting with Yellow inside. You can truly add a blaze of colour to your kitchen, office or bedroom. They have been used as smart storage solutions, book cases, shelves for clothes and even colourful shop displays. With a rustic wooden look to the outside they are literally bursting with colour on the inside.