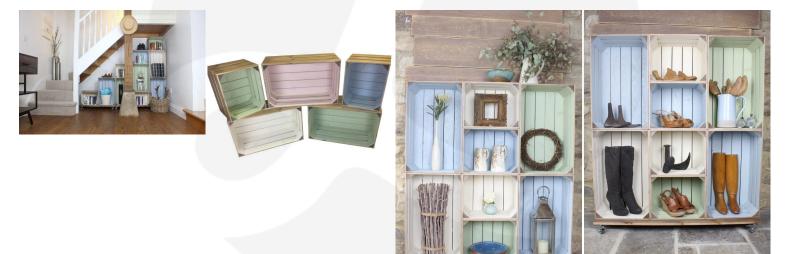

### **Colour Burst Displays**

The different dimensions allow you to build your colourful crate wall in the most awkward of spaces. From under stairs to in-between cabinets, the versatility of these crates has proved very popular indeed. Crate walls are ideally built with the small 300mm and large 600mm sizes. You can build with this 500mm size as well but you will find these walls are more irregular.

Beautiful mobile colour burst crate merchandise displays are available in a selection of configurations in our <u>Crate Display category</u>. You can, however build you own mobile colour burst displays by purchasing the <u>Base</u> <u>and Casters</u> and selecting your own combination. We definitely recommend building your mobile displays with the small and large crate sizes. For a more classically rustic display you may prefer our <u>Rustic Brown Crate</u>.