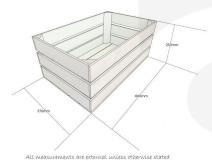

### **ADDITIONAL INFORMATION**

| Weight     | 3.25 kg            |
|------------|--------------------|
| Dimensions | 600 × 370 × 250 mm |
| Colour     | Yellow             |
| Wood       | Redwood            |
| Finish     | Painted            |