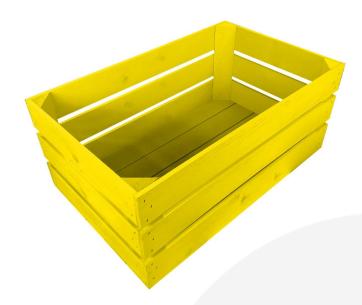

## YELLOW CRATE 600X370X250

**SKU:** CRC600370250YEL **£48.84 Excl. VAT** 

- Solid design built to last
- Wide range of colours available match your style
- Extra large even greater capacity
- FSC Redwood great ecological credentials
- Stackable option for extra stability

#### YELLOW CRATE 600X370X250

This colourful Yellow painted Crate 600x370x250 is available in a range of colours and 2 further sizes\*. You can add practicality and colourful style to your kitchen, office or bedroom. You can use them as smart storage solutions, book cases, shelves for clothes and even shop displays. With a brilliant colourful look they complement a colourful and jolly design.

The 2 other sizes are:

- Small Yellow 300mm x 370mm x 250mm
- Medium Yellow 500mm x 370mm x 250mm

\* bespoke sizing is available - <u>contact us</u> for more information