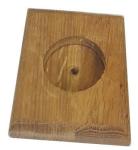

## SQUARE YING AND YANG OAK 2 TEA LIGHT HOLDER 150X100X40

SKU: N/A £5.24 Excl. VAT

Ying and Yang

The ancient symbol of harmony reminds us that life is a balancing act and most fulfilling when we learn to embrace its dualities.

This ying and yang square oak tea light holder will help bring balance to your home - or at least some light. Holding a tea light each, each half can be used separately or joined together as a block

## **ADDITIONAL INFORMATION**

**Dimensions**  $150 \times 100 \times 40 \text{ mm}$ 

**Wood** Oak

**Shopping Product Type** Holders

**Colour** Natural

Finish Lacquered

What it holds Candles