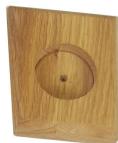

## SQUARE YING AND YANG OAK 2 TEA LIGHT HOLDER 150X100X40

SKU: N/A £5.24 Excl. VAT

Ying and Yang

The ancient symbol of harmony reminds us that life is a balancing act and most fulfilling when we learn to embrace its dualities.

This ying and yang square oak tea light holder will help bring balance to your home - or at least some light. Holding a tea light each, each half can be used separately or joined together as a block

## **ADDITIONAL INFORMATION**

**Dimensions**  $150 \times 100 \times 40 \text{ mm}$ 

**Wood** Oak

**Shopping Product Type** Holders

**Colour** Natural

Finish Lacquered

What it holds Candles