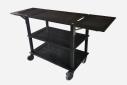

### Burford **Black** Oak Drop Leaf Trolley 805/1460x558x855

#### **Summary**

View on website

- Extendable leaf design
- High quality materials
- Rubber bumper strip
- Smooth running wheels

| SKU                  | Material |
|----------------------|----------|
| TR3OAKFLAPBK-BURFORD | Oak      |