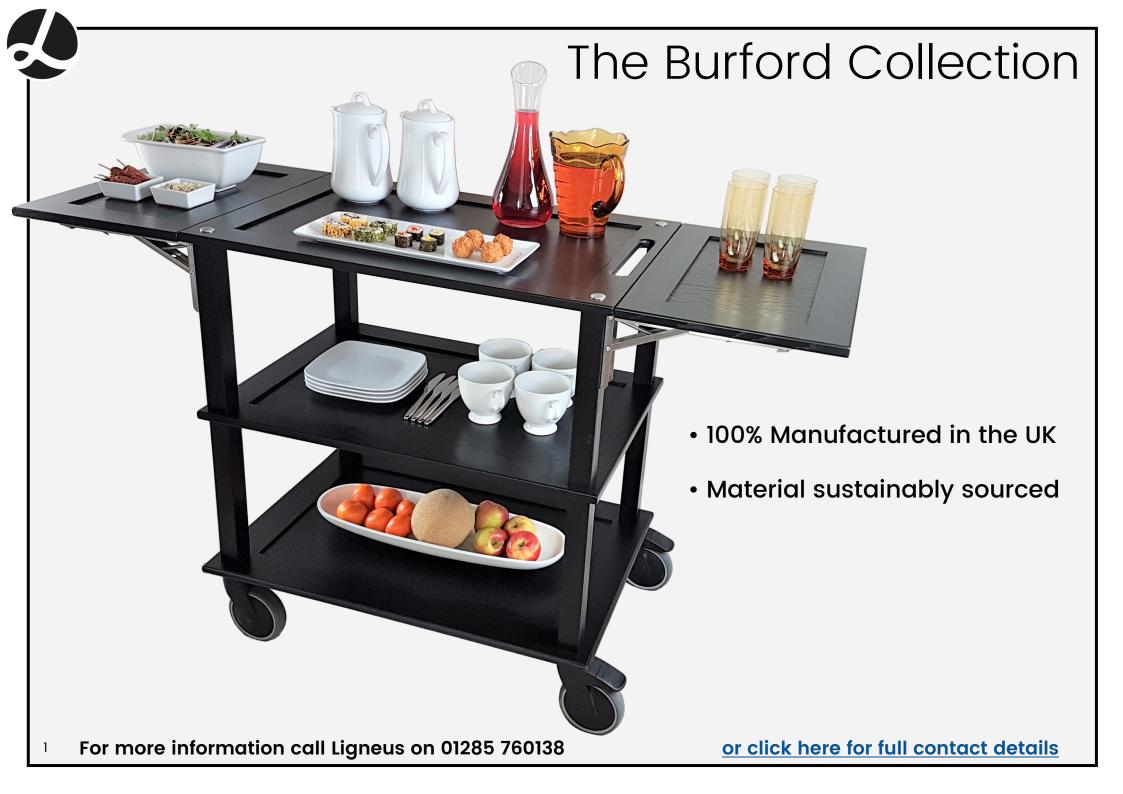

# The Burford Trolley Modular System

The Burford Trolley Modular system is designed with style and functionality at heart. With the finest hotels, restaurants and executive boardrooms in mind this modular system delivers the experience you desire.

Our dedicated craftsmen have developed flexibility in the range so clients can choose and modify to individual requirements.

## **Hospitality Trolley**

The Burford Trolley is a classic design with timeless style. It is available in both a standard and extended drop leaf version. The black enamel finish enhances the grain and balances the contemporary stylish look.

#### Burford **Black** Oak Trolley 798x558x855