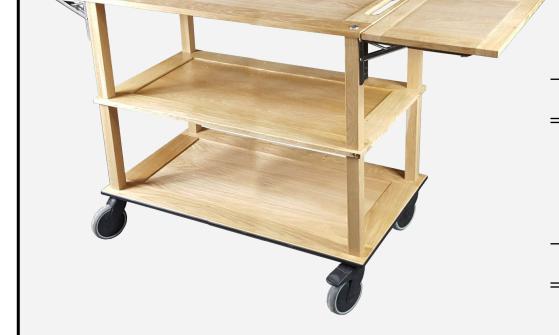

## Easy-to-use Hinges

Strong, easy to use ,stainless steel, quick-release hinges provide flexibility on the drop leaf trolleys.

## **High Quality Wheels**

high quality non-marking, non-corrosive wheels (2 braked) ensuring the smoothest running for executive hospitality and catering

> Crafted from wood Made in the UK

or click here for full contact details