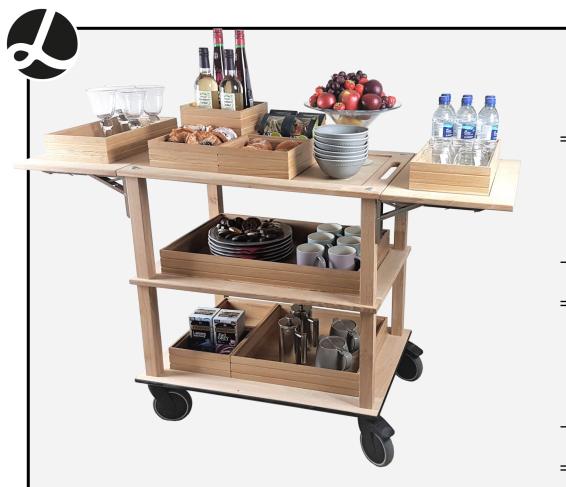

# The Burford Trolley Modular System

The Burford Trolley Modular system is designed with style and functionality at heart. With the finest hotels, restaurants and executive boardrooms in mind this modular system delivers the experience you desire.

Our dedicated craftsmen have developed flexibility in the range so clients can choose and modify to individual requirements.