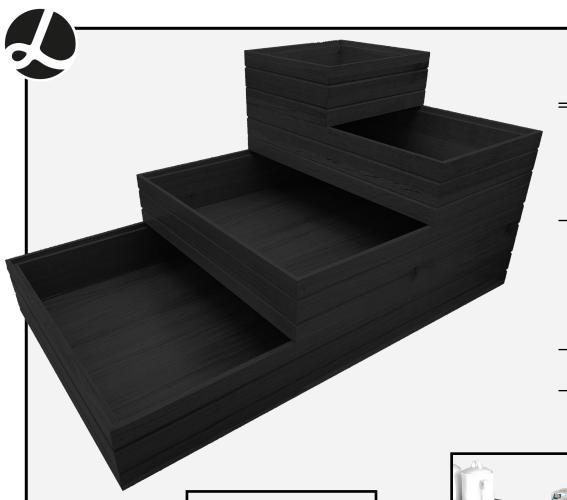

## Ribbed **Black** Oak Trolley Stacker Boxes

These versatile oak boxes offer a beautiful display setting from buffets to executive meetings. Stackable they can be arranged to suit your needs whilst providing an attractive and efficient service and clear-down function.

B1/1 Black Oak Box Tray 636x396x80

### B2/3 Black Oak Box Tray 424x396x80

B1/3 Oak Box Tray 396x212x80