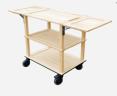

### Burford **Black** Oak Drop Leaf Trolley 805/1460x558x855

The Burford Trolley is a classic design with timeless style. It is available in both a standard and extended drop leaf version. The black enamel finish enhances the grain and balances the contemporary stylish look.

## Easy-to-use Hinges

Strong, easy to use ,stainless steel, quick-release hinges provide flexibility on the drop leaf trolleys.