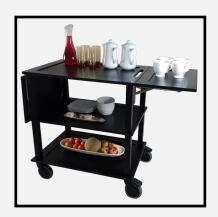

## **Hospitality Trolley**

The Burford Trolley is a classic design with timeless style. It is available in both a standard and extended drop leaf version. The black enamel finish enhances the grain and balances the contemporary stylish look.

The Burford Trolley is a classic design with timeless style. It is available in both a standard and extended drop leaf version. The black enamel finish enhances the grain and balances the contemporary stylish look.