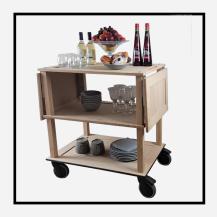

## The Burford **Long Black** Oak

## **Hospitality Trolley**

The Burford Trolley is a classic design with timeless style. It is available in both a standard and extended drop leaf version. The black enamel finish enhances the grain and balances the contemporary stylish look.

#### Burford Long Black Oak Trolley 1010x558x855