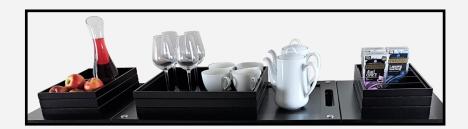

## Ribbed **Black** Oak Trolley Stacker Boxes

These versatile oak boxes offer a beautiful display setting from buffets to executive meetings. Stackable they can be arranged to suit your needs whilst providing an attractive and efficient service and clear-down function.