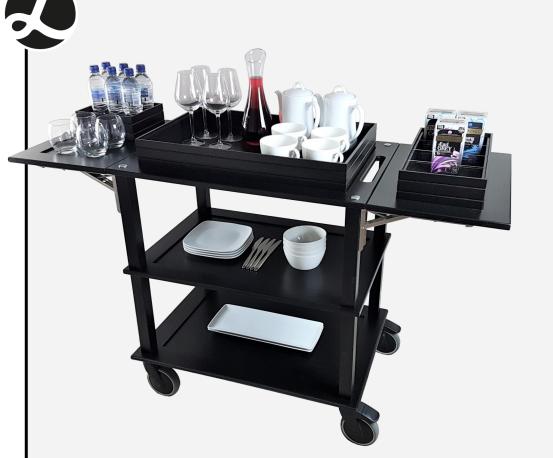

### Burford **Black** Oak Drop Leaf Trolley 805/1460x558x855

The Burford Trolley is a classic design with timeless style. It is available in both a standard and extended drop leaf version. The black enamel finish enhances the grain and balances the contemporary stylish look.