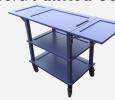

### Burford **Black** Oak Drop Leaf Trolley 805/1460x558x855

The Burford Trolley is a classic design with timeless style. It is available in both a standard and extended drop leaf version. The black enamel finish enhances the grain and balances the contemporary stylish look.