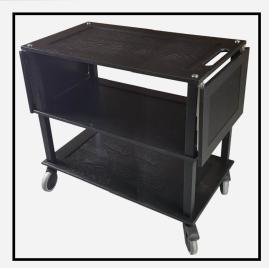

#### Burford Long Black Oak Trolley 1010x558x855

#### **Summary**

- Extended design
- · High quality materials
- Rubber bumper strip
- Smooth running wheels

**SKU**Material
TR3OAKBK-BURFORD-L
Ogk