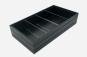

#### View on web

SKU Material
BXOAKR-B1/3BK Oak

B1/6 Oak Box Tray 212x198x80

#### Summary

- Stackable
- -3rd level
- Partitioned
- •Ribbed

View on web

SKU Material
BXOAKR-B1/3BK Oak
-DS3