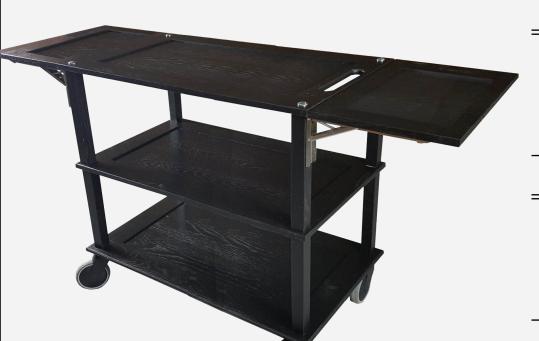

### Burford **Black** Oak Drop Leaf Trolley 805/1460x558x855

The Burford Trolley is a classic design with timeless style. It is available in both a standard and extended drop leaf version. The black enamel finish enhances the grain and balances the contemporary stylish look.