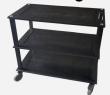

#### Burford **Black** Oak Trolley 798x558x855

#### **Summary**

View on website

- Compact design
- · High quality materials
- Rubber bumper strip
- Smooth running wheels

| SKU              | Material |
|------------------|----------|
| TR3OAKBK-BURFORD | Oak      |