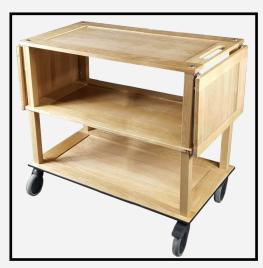

## The Burford **Natural** Oak Hospitality Trolley

From executive boardroom to wedding buffet, high quality food grade lacquer enhances the lustrous quality of oak whilst adding extra protection.

#### Burford Natural Oak Trolley 798x558x855