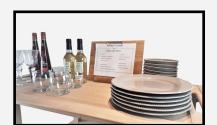

## The Burford **Black** Oak

## **Hospitality Trolley**

The Burford Trolley is a classic design with timeless style. It is available in both a standard and extended drop leaf version. The black enamel finish enhances the grain and balances the contemporary stylish look.

#### Burford **Black** Oak Trolley 798x558x855