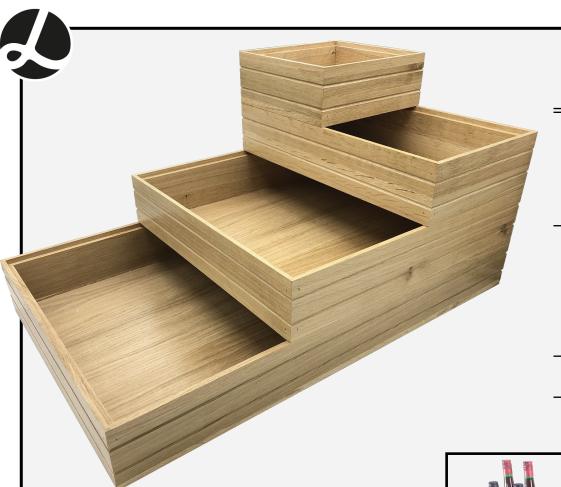

## Ribbed **Black** Oak Trolley Stacker Boxes

These versatile oak boxes offer a beautiful display setting from buffets to executive meetings. Stackable they can be arranged to suit your needs whilst providing an attractive and efficient service and clear-down function.

B1/1 Black Oak Box Tray 636x396x80

### B2/3 Black Oak Box Tray 424x396x80

B1/3 Oak Box Tray 396x212x80