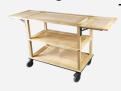

## The Burford **Natural** Oak Hospitality Trolley

From executive boardroom to wedding buffet, high quality food grade lacquer enhances the lustrous quality of oak whilst adding extra protection.

#### Burford Natural Oak Trolley 798x558x855