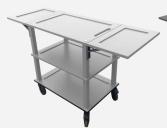

#### Burford **Natural** Oak Drop Leaf Trolley 805/1460x558x855

## The Burford **Natural** Oak Hospitality Trolley

From executive boardroom to wedding buffet, high quality food grade lacquer enhances the lustrous quality of oak whilst adding extra protection.