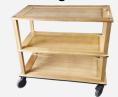

#### Burford Natural Oak Trolley 798x558x855

#### **Summary**

ry

- Compact design
- High quality materials
- Rubber bumper strip
- Smooth running wheels

| SKU            | Material |
|----------------|----------|
| TR3OAK-BURFORD | Oak      |