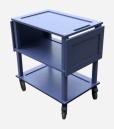

#### Burford **Black** Oak Trolley 798x558x855

## **Hospitality Trolley**

The Burford Trolley is a classic design with timeless style. It is available in both a standard and extended drop leaf version. The black enamel finish enhances the grain and balances the contemporary stylish look.