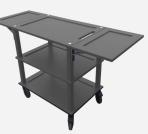

## The Burford **Black** Oak

## **Hospitality Trolley**

The Burford Trolley is a classic design with timeless style. It is available in both a standard and extended drop leaf version. The black enamel finish enhances the grain and balances the contemporary stylish look.

#### Burford **Black** Oak Trolley 798x558x855