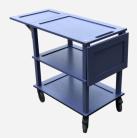

#### Burford Natural Oak Trolley 798x558x855

## The Burford **Natural** Oak Hospitality Trolley

From executive boardroom to wedding buffet, high quality food grade lacquer enhances the lustrous quality of oak whilst adding extra protection.