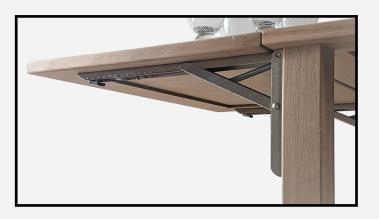

## Easy-to-use Hinges

Strong, easy to use ,stainless steel, quick-release hinges provide flexibility on the drop leaf trolleys.