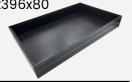

B1/1 Black Oak Box Tray 636x396x80

### B2/3 Black Oak Box Tray 424x396x80

B1/3 Oak Box Tray 396x212x80