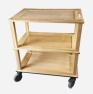

## The Burford **Natural** Oak Hospitality Trolley

From executive boardroom to wedding buffet, high quality food grade lacquer enhances the lustrous quality of oak whilst adding extra protection.

#### Burford Natural Oak Trolley 798x558x855