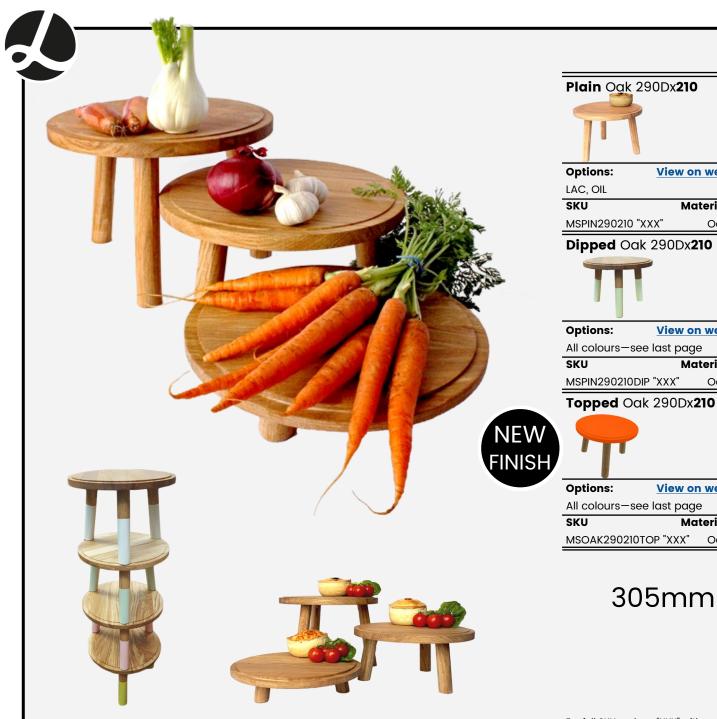

## Oak Milking Stools

Material

Oak

View on web

View on web

View on web

Material

Oak

Material

Oak

Plain Oak 290Dx70

**Options:** View on web OIL, LAC SKU Material MSPIN29070 "XXX" Oak Dipped Oak 290Dx70

Dipped Oak 290Dx140

**Options:** View on web All colours—see last page SKU Material MSPIN290140DIP "XXX" Oak

**Options:** View on web All colours—see last page SKU **Material** MSPIN29070 "XXX" Oak

Topped Oak 290Dx70

Topped Oak 290Dx140

**Options:** View on web All colours—see last page SKU Material MSPIN290140TOP "XXX" Oak

**Options:** View on web All colours—see last page SKU **Material** MSPIN29070TOP "XXX"

305mm Diameter available on request

For full SKU replace "XXX" with code for options