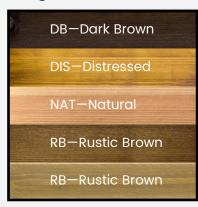

## Pine Milking Stools

Options: View on web DB, DIS, NAT, RB, WE

SKU Material MSPIN290210 "XXX" Oak

Painted Pine 290Dx210

Options: View on web All colours—see last page

SKU Material MSPIN290210 "XXX" Oak

**Options:** View on web DB, DIS, NAT, RB, WE SKU Material

### **Ligneus Swatches**

Ligneus Oak Finishes

**Ligneus Wood Stains** 

Our range of wood stains and colours has evolved to accommodate a wide selection of taste and style.

Bepsoke stains and colours are available on request.