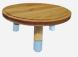

## The Ligneus Milking Stools

The Ligneus handmade Wooden Milking Stools are an ideal way to present food in cafes and at farmers market. Milking stool risers are perfect for display of cakes, pies, panini's and the like.

We hand craft the milking stool riser from either Pine or Oak depending on the finish you are after.

They can have a classic rustic finish or a wonderfully colourful one to match your display designs.

|    | PINE MILKING STOOLS                            |
|----|------------------------------------------------|
| 3. | Rustic(L)   Painted(L)   Rustic(M)   Rustic(S) |
|    | OAK MILKING STOOLS                             |
| 4. | Plain   Dipped   Topped                        |
|    | ADDITIONAL INFORMATION                         |
| 5. | Swatches: Oak   Rustic   Colour                |

## Pine Milking Stools

Options: View on web DB, DIS, NAT, RB, WE

SKU Material MSPIN290210 "XXX" Oak

Painted Pine 290Dx210

Options: View on web All colours—see last page

SKU Material MSPIN290210 "XXX" Oak

**Options:** View on web DB, DIS, NAT, RB, WE SKU Material