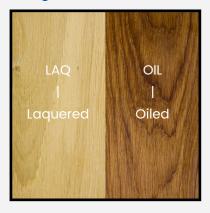

Material

Oak

Plain Oak 290Dx70

**Options:** View on web OIL, LAC SKU Material MSPIN29070 "XXX" Oak Dipped Oak 290Dx70

Dipped Oak 290Dx140

**Options:** View on web All colours—see last page SKU Material MSPIN290140DIP "XXX" Oak

### **Ligneus Swatches**

Ligneus Oak Finishes

**Ligneus Wood Stains** 

Our range of wood stains and colours has evolved to accommodate a wide selection of taste and style.

Bepsoke stains and colours are available on request.