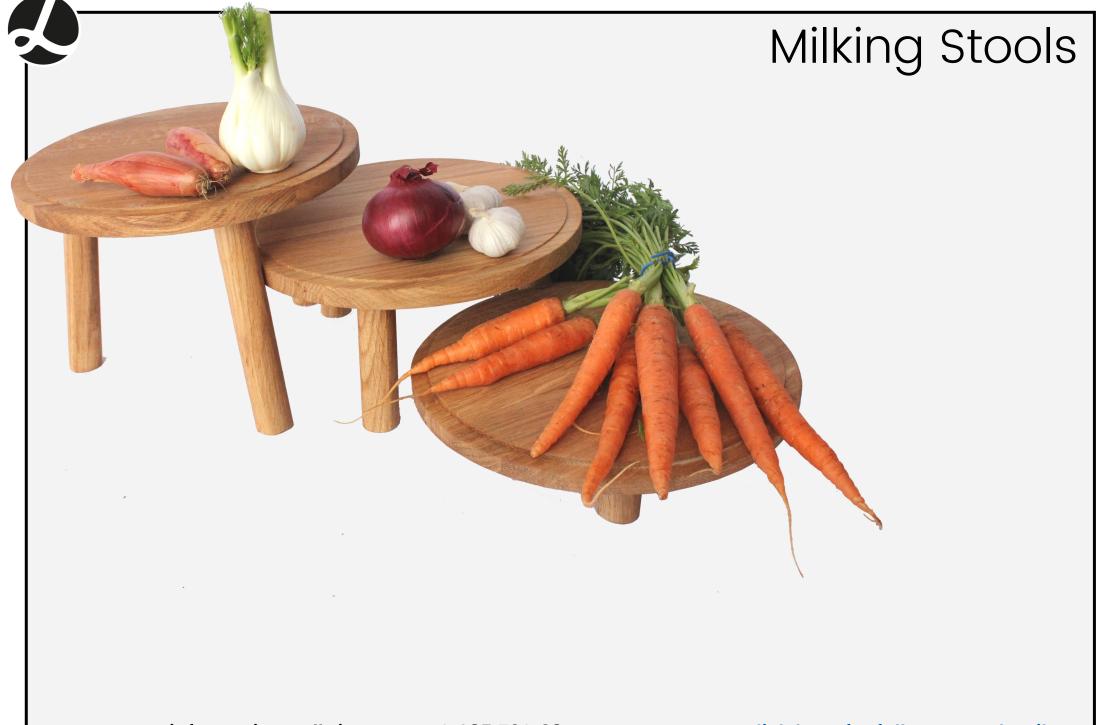

## The Ligneus Milking Stools

The Ligneus handmade Wooden Milking Stools are an ideal way to present food in cafes and at farmers market. Milking stool risers are perfect for display of cakes, pies, panini's and the like.

We hand craft the milking stool riser from either Pine or Oak depending on the finish you are after.

They can have a classic rustic finish or a wonderfully colourful one to match your display designs.

|    | PINE MILKING STOOLS                            |
|----|------------------------------------------------|
| 3. | Rustic(L)   Painted(L)   Rustic(M)   Rustic(S) |
|    | OAK MILKING STOOLS                             |
| 4. | Plain   Dipped   Topped                        |
|    | ADDITIONAL INFORMATION                         |
| 5. | Swatches: Oak   Rustic   Colour                |