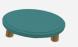

We hand craft the milking stool riser from either Pine or Oak depending on the finish you are after.

They can have a classic rustic finish or a wonderfully colourful one to match your display designs.

|    | PINE MILKING STOOLS                            |
|----|------------------------------------------------|
| 3. | Rustic(L)   Painted(L)   Rustic(M)   Rustic(S) |
|    | OAK MILKING STOOLS                             |
| 4. | Plain   Dipped   Topped                        |
|    | ADDITIONAL INFORMATION                         |
| 5. | Swatches: Oak   Rustic   Colour                |

MSPIN290140 "XXX" Oak

Painted Pine 290Dx140

MSPIN290140 "XXX"

**Options:** View on web All colours—see last page SKU Material

Oak

Rustic Pine 290Dx70

**Options:** View on web DB, DIS, NAT, RB, WE SKU Material

MSPIN29070 "XXX" Oak

Painted Pine 290Dx70

Options: View on web All colours-see last page SKU Material

MSPIN29070 "XXX" Oak

305mm Diameter available on request

NB Glass domes not supplied