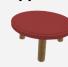

We hand craft the milking stool riser from either Pine or Oak depending on the finish you are after.

They can have a classic rustic finish or a wonderfully colourful one to match your display designs.

|    | PINE MILKING STOOLS                            |
|----|------------------------------------------------|
| 3. | Rustic(L)   Painted(L)   Rustic(M)   Rustic(S) |
|    | OAK MILKING STOOLS                             |
| 4. | Plain   Dipped   Topped                        |
|    | ADDITIONAL INFORMATION                         |
| 5. | Swatches: Oak   Rustic   Colour                |

## Pine Milking Stools

Options: View on web DB, DIS, NAT, RB, WE

SKU Material MSPIN290210 "XXX" Oak

Painted Pine 290Dx210

Options: View on web All colours—see last page

SKU Material MSPIN290210 "XXX" Oak

**Options:** View on web DB, DIS, NAT, RB, WE SKU Material

MSPIN290140 "XXX" Oak

Painted Pine 290Dx140

MSPIN290140 "XXX"

**Options:** View on web All colours—see last page SKU Material

Oak

Rustic Pine 290Dx70

**Options:** View on web DB, DIS, NAT, RB, WE SKU Material