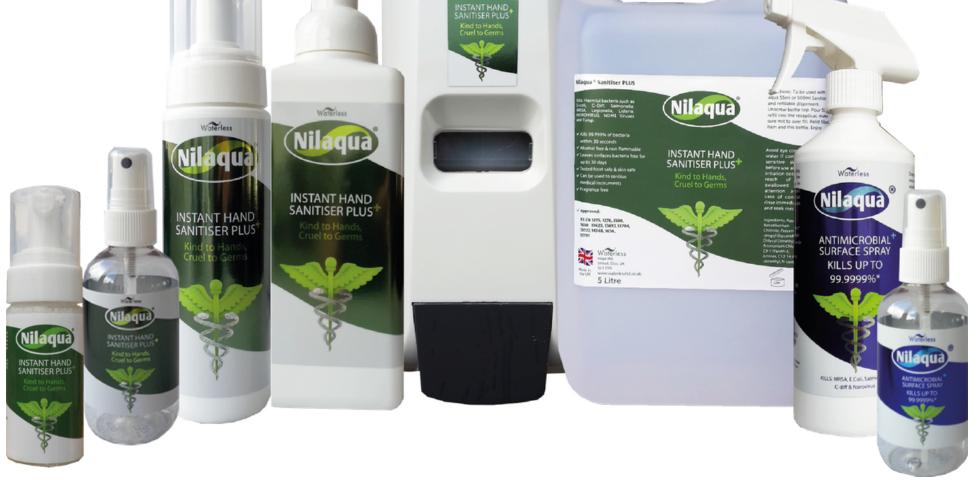

Nilaqua has a huge range including personal to business; floor, surface and hands. Plus sprays, wipes, foams and concentrates

## HANDS

- Kills up to 99.9999% of germs in just 30 seconds.
- Provides 6 hour post application protection
- Tested skin safe & Halal compliant
- Vegan friendly and endorsed Cruelty Free
- Alcohol, Triclosan & Paraben free
- Kills Norovirus (sick), C-Diff (fecal), MRSA, Ecoli, Salmonella, Listeria, Legionella and more.
- Available in 55ml, 100ml, 200ml, 500ml, 800ml, 5 litre and Dispensers

### SURFACE

- Tested food safe, vegan friendly and Halal compliant
- Non tainting for all hard surfaces including wood, kitchen, bathrooms, medical equipment and toys.
- Provides 30 day post application protection
- Kills upto 99.9999% of germs in 30 seconds
- Kills Norovirus, C-Diff, Ecoli, MRSA, Listeria, Salmonella and more.
- Water based and Made in the UK
- Available in 100ml, 500ml, 5 litre, canister wipes, concentrate floor cleaner